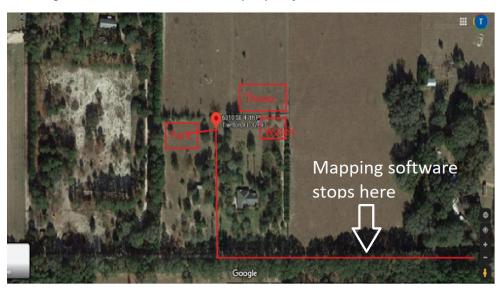

Local and chain restaurants are located in Trenton (west, county seat for Gilchrist County) and Newberry (east). Please support our local businesses.

Mapping software and apps will accurately locate our address, except it will stop you approximately 500 feet short of the entrance to our drive. Just keep coming until you see the sign we will have out. Parking will be at the back of the property.