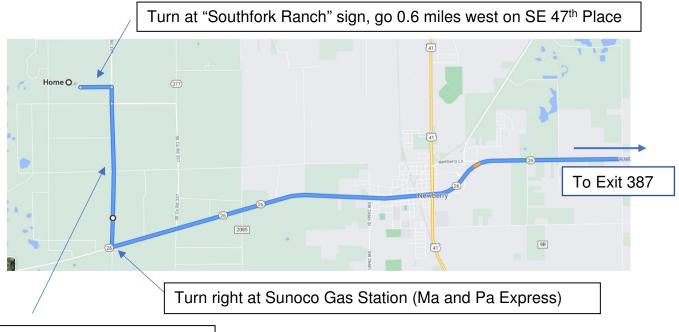

## **Atlantis Throws Center**

6310 SE 47<sup>th</sup> Place, Trenton, FL (Gilchrist County between Newberry and Trenton)

It is an easy drive up I-75 to Exit 387 (SR 26), then head west.

2.5 miles on SE 70th Ave

Local and chain restaurants are located in Trenton (west, county seat for Gilchrist County) and Newberry (east). Please support our local businesses.

Mapping software and apps will accurately locate our address, except it will stop you approximately 500 feet short of the entrance to our drive. Just keep coming until you see the sign we will have out. Parking will be at the back of the property.